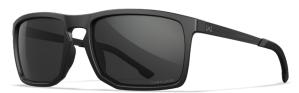

AC6AXE04

F: MATTE BLACK

L:  $CAPTIVATE^{TM}$  POLARIZED TUNGSTEN MIRROR (GREY BASE)

SIDE SHIELDS INCLUDED

AC6AXE05

F: MATTE TORTOISE BROWN

L: CAPTIVATE™ POLARIZED BLACK MIRROR (GREY BASE)

SIDE SHIELDS INCLUDED