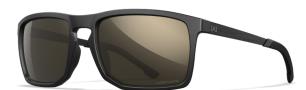

## WX AXE ACTIVE LIFESTYLE

AC6AXE01

F: GLOSS CRYSTAL CLEAR L: CAPTIVATE™ GREY (GREY BASE)

SIDE SHIELDS

AC6AXE02

F: MATTE BLACK

L: CAPTIVATE™ POLARIZED GREY (GREY BASE)

SIDE SHIELDS INCLUDED