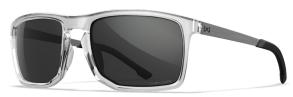

## WX AXE ACTIVE LIFESTYLE

AC6AXE01

F: GLOSS CRYSTAL CLEAR L: CAPTIVATE™ GREY (GREY BASE)

SIDE SHIELDS

AC6AXE02

F: MATTE BLACK

L: CAPTIVATE™ POLARIZED GREY (GREY BASE)

SIDE SHIELDS INCLUDED