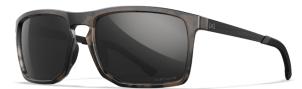

AC6AXE04

F: MATTE BLACK

L:  $CAPTIVATE^{TM}$  POLARIZED TUNGSTEN MIRROR (GREY BASE)

SIDE SHIELDS INCLUDED

AC6AXE05

F: MATTE TORTOISE BROWN

L: CAPTIVATE™ POLARIZED BLACK MIRROR (GREY BASE)

SIDE SHIELDS INCLUDED