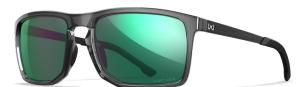

ACGAXE07

F: GLOSS CRYSTAL GREY

L:  $CAPTIVATE^{M}$  POLARIZED GREEN MIRROR (AMBER BASE)

SIDE SHIELDS INCLUDED

With its combination of cutting-edge technology and modern design, the WX Axe is a must-have for anyone looking to elevate their style while prioritizing comfort and performance. The ultralightweight, yet durable frame is equipped with impact-resistant lenses and stainless steel temples. Removeable and permanent side shields guarantee the right protection when necessary.