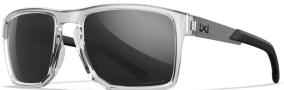

#### AC6APX01

F: GLOSS CRYSTAL CLEAR L: CAPTIVATE™ GREY (GREY BASE)

SIDE SHIELDS INCLUDED

AC6APX04

F: MATTERLACK

L: CAPTIVATE™ POLARIZED TUNGSTEN MIRROR (GREY BASE)

SIDE SHIELDS INCLUDED