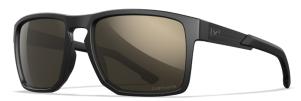

#### AC6APX01

F: GLOSS CRYSTAL CLEAR L: CAPTIVATE™ GREY (GREY BASE)

SIDE SHIELDS INCLUDED

AC6APX04

F: MATTERLACK

L: CAPTIVATE™ POLARIZED TUNGSTEN MIRROR (GREY BASE)

SIDE SHIELDS INCLUDED