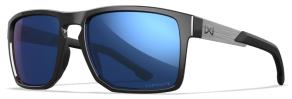

#### AC6APX05

F: MATTE TORTOISE BROWN

L: CAPTIVATE™ POLARIZED BLACK MIRROR (GREY BASE)

SIDE SHIELDS INCLUDED

AC6APX09

F: GLOSS BLACK

L: CAPTIVATE™ POLARIZED BLUE MIRROR (GREY BASE)

The WX APEX is a premier choice for those looking for comfort and performance eyewear without sacrificing style. Featuring cuttingedge technology and a sleek modern design, these sunglasses are a gamechanger. The ultralight weight frame, complete with impact-resistant lenses and stainless steel temples, is built to last.