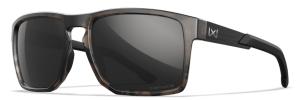

#### AC6APX05

F: MATTE TORTOISE BROWN

L: CAPTIVATE™ POLARIZED BLACK MIRROR (GREY BASE)

SIDE SHIELDS INCLUDED

AC6APX09

F: GLOSS BLACK

L: CAPTIVATE™ POLARIZED BLUE MIRROR (GREY BASE)

The WX APEX is a premier choice for those looking for comfort and performance eyewear without sacrificing style. Featuring cuttingedge technology and a sleek modern design, these sunglasses are a gamechanger. The ultralight weight frame, complete with impact-resistant lenses and stainless steel temples, is built to last.